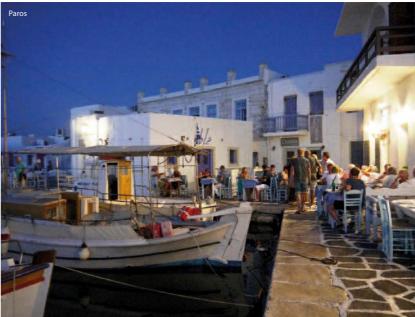

## Paros & Antiparos

Fly to Mykonos or Santorini, or via Athens c 1 hr by ferry from Mykonos or c 3 hrs from Santorini

#### c 4 hrs by ferry from Athens or 40 min. flight

Paros, a short hop to the west of Naxos, is smaller and less dramatic, but does get busy in season. The beaches are excellent, and it is probably the best island of all from which to do a little island hopping – every ferry in the Aegean seems to dock at one time or another!

A gentle landscape hides windmills and sparkling white villages. The pretty resort village of Naoussa in the north still retains some of its fishing village atmosphere around the harbour area, although busy in summer. There is a good selection of beaches to choose from, some best reached by boat.