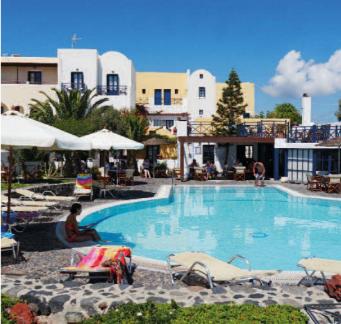

## Contaratos Beach Hotel

## Naoussa, Paros

The Contaratos Beach combines high standards of comfort and good facilities with an excellent location. Quietly situated, it is a short walk from the centre of pretty Naoussa and just opposite sandy Agii Anargyri beach (free sun beds here for hotel guests).

The hotel has upgraded significantly over the past few years. It has 36 rooms, a mix of Standard, Superior and Suites, all with air conditioning, Sat TV, room safe, fridge/mini bar, hairdryer, shower or bath and balcony with pool or sea views. Superior rooms are larger, have a higher standard of furnishing and a jacuzzi bath. Furnishings and décor stylishly combine traditional flavour with modern comfort.

The swimming pool measures 16m x 8m (depth 0.8m-2.8m) and has plenty of sun beds. To the side is the pool bar and hotel restaurant. The hotel also has a tennis court, for which a small local charge is made. Other services include room and laundry service, a jacuzzi and beach