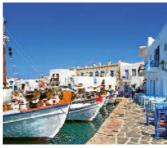

Naxos Town is particularly attractive, its extensive waterfront bedecked with tavernas and small shops. Behind, a maze of narrow streets and tiny passages leads to the Venetian Kastro, worth visiting for the island's archaeological museum.