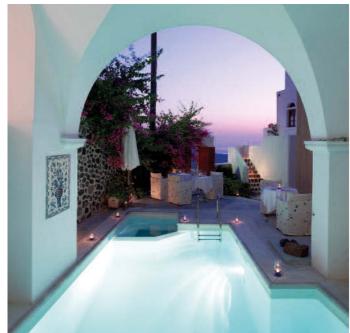

# **Esperas Hotel**

## Oia, Santorini

Oia is the prettiest and most upmarket of Santorini's cliff-top villages, and famed for its sunset. In a peaceful location a ten minute walk from the centre of the village, and built down the cliffside (so plenty of steps), the Esperas enjoys the most fantastic caldera views (and sunset, from all but Standard rooms and Esperas Suite).

The hotel's 17 rooms are designed in the traditional island 'cave' style, being built into the cliff. All have Queen-sized beds, tea-making facilities, mini-bar, Sat TV, DVD, CD/MP3 player, room-safe, Wifi, shower room and sea/caldera view terrace. Studios are for couples only; Houses offer more space (some splitlevel), Junior Suites have a living room area open-plan with the bedroom; and the Suites have one or two bedrooms, a separate living room and a private outdoor Jacuzzi on the terrace

Please enquire for more detailed room descriptions. The swimming pool is (for cliff accommodation) a reasonable size - carved into the rock it has a surrounding terrace and snack bar. The hotel has a restaurant, offers private dining and breakfast can be taken on your room terrace.

The Esperas occupies a truly privileged location, one of the best on Santorini, and has the views, style, comfort and facilities to match. Please note that children under 12 years are discouraged, and the many steps make a stay here unsuitable for anyone with mobility problems.