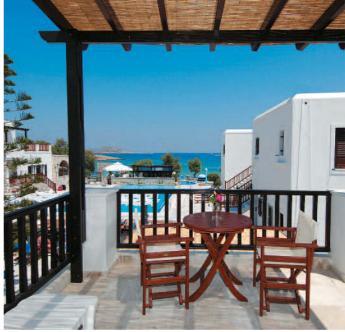

## Contaratos Beach Hotel

## Naoussa, Paros

The Contaratos Beach combines high standards of comfort and good facilities with an excellent location. Quietly situated, it is a short walk from the centre of pretty Naoussa and just opposite sandy Agii Anargyri beach (free sun beds here for hotel guests).

The hotel has upgraded significantly over the past few years. It has 36 rooms, a mix of Standard, Superior and Suites, all with air conditioning, Sat TV, room safe, fridge/mini bar, hairdryer, shower or bath and balcony with pool or sea views. Superior rooms are larger, have a higher standard of furnishing and a jacuzzi bath. Furnishings and décor stylishly combine traditional flavour with modern comfort.

The swimming pool measures 16m x 8m (depth 0.8m-2.8m) and has plenty of sun beds. To the side is the pool bar and hotel restaurant. The hotel also has a tennis court, for which a small local charge is made. Other services include room and laundry service, a jacuzzi and beach