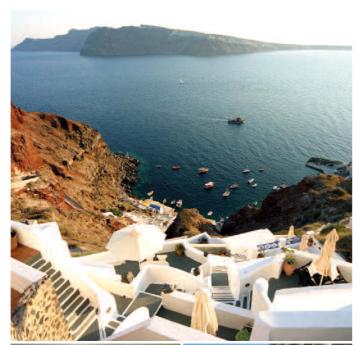

#### Santorini

#### Direct flights from Gatwick, Heathrow, Birmingham, Newcastle and Manchester, or via Athens (ferry or domestic flight).

Santorini is an island that should need no introduction. Also known as Thira, it is startlingly unlike any other.

Sheer volcanic cliffs, embroidered on their heights by whitewashed villages, plunge 1,000 feet to the sea. Here occurred the tremendous eruption some 3,000 years ago that is thought to have destroyed the Minoan civilisation in Crete as well as Santorini's own advanced culture (as evidenced by the excavations at Akrotiri). Theories of Atlantis abound, but all that remains is the vast sea-filled caldera, the visible lips being the three main islands of Thira, Therasia and Aspronisi.

Understandably this dramatic island is always popular and tourism, together with wine production, is fairly dominant. Nevertheless, Santorini is an island that should be visited at least once - it is unique and the views are spectacularly unforgettable.