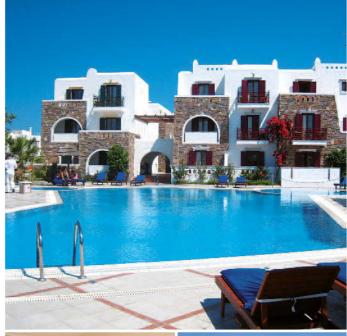

## Contaratos Beach Hotel

## Naoussa, Paros

The Contaratos Beach combines high standards of comfort and good facilities with an excellent location. Quietly situated, it is a short walk from the centre of pretty Naoussa and just opposite sandy Agii Anargyri beach (free sun beds here for hotel guests).

The swimming pool measures 16m x 8m (depth 0.8m-2.8m) and has plenty of sun beds. To the side is the pool bar and hotel restaurant. The hotel also has a tennis court, for which a small local charge is made. Other services include room and laundry service, a jacuzzi and beach