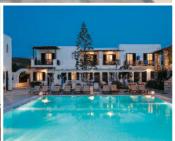

## Contaratos Beach Hotel

## Naoussa, Paros

The Contaratos Beach combines high standards of comfort and good facilities with an excellent location. Quietly situated, it is a short walk from the centre of pretty Naoussa and just opposite sandy Agii Anargyri beach (free sun beds here for hotel guests).

The hotel has upgraded significantly over the past few years. It has 36 rooms, a mix of Standard, Superior and Suites, all with air conditioning, Sat TV, room safe, fridge/mini bar, hairdryer, shower or bath and balcony with pool or sea views. Superior rooms are larger, have a higher standard of furnishing and a jacuzzi bath. Furnishings and décor stylishly combine traditional flavour with modern comfort.

The swimming pool measures 16m x 8m (depth 0.8m-2.8m) and has plenty of sun beds. To the side is the pool bar and hotel restaurant. The hotel also has a tennis court, for which a small local charge is made. Other services include room and laundry service, a jacuzzi and beach