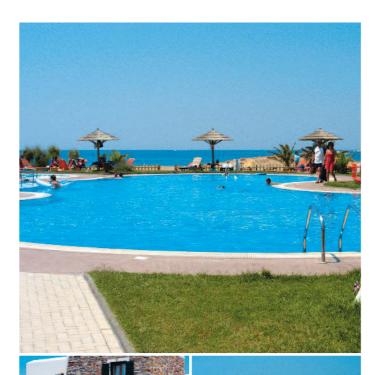

#### Naxos Resort Hotel near Naxos Town

Naxos Resort offers a high standard. It is a short walk from sandy Aghios Georgios beach (one minute) and Naxos Town's bustling waterfront (ten minutes).

Designed in local style, the 88 rooms are housed in a number of small two-storey buildings with pretty landscaped surrounds.

All are very nicely furnished and decorated in a tasteful modern style, and possess air-conditioning, fridge, TV, hairdryer, wired internet access (free), shower room and balcony with pool, garden or (a few) sea views

The hotel has a good-sized pool with children's section and a lowkey pool bar to one side, a terrace restaurant, fitness room (no charge) and a sauna/hamam (local charge). WiFi is available in public areas.