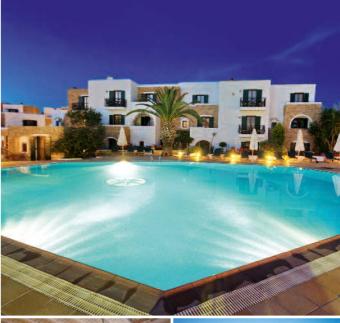

## Contaratos Beach Hotel

## Naoussa, Paros

The Contaratos Beach combines high standards of comfort and good facilities with an excellent location. Quietly situated, it is a short walk from the centre of pretty Naoussa and just opposite sandy Agii Anargyri beach (free sun beds here for hotel guests).

The hotel has upgraded significantly over the past few years. It has 36 rooms, a mix of Standard, Superior and Suites, all with air conditioning, Sat TV, room safe, fridge/mini bar, hairdryer, shower or bath and balcony with pool or sea views. Superior rooms are larger, have a higher standard of furnishing and a jacuzzi bath. Furnishings and décor stylishly combine traditional flavour with modern comfort.

The swimming pool measures 16m x 8m (depth 0.8m-2.8m) and has plenty of sun beds. To the side is the pool bar and hotel restaurant. The hotel also has a tennis court, for which a small local charge is made. Other services include room and laundry service, a jacuzzi and beach